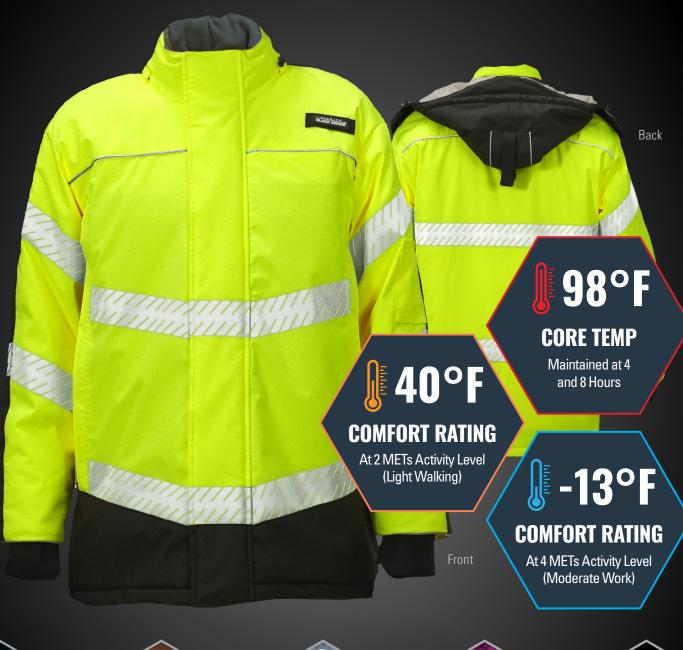

## KISHIGO PREMIUM BLACK SERIES POLAR SHIELD PARKA

JS157 Lime/Black Class 3 with Polartec<sup>®</sup> Power Fill™ Insulation

INSULATION 100% PCR Polartec<sup>®</sup> Power Fill™ Insulation (Sustainable Technology)

THERMAL COMFORT 3 out of 4 People Maintained Thermal Comfort at 2 METs Activity Level

**COMFORT** No Shivering, 0-8 Hr. Shift at 2 METs and 40°F

CLO RATING 0.85 CLO Rating (Parka Only) 2.04 CLO Rating (Parka + Base Ensemble)

LIMITED EDITION

MAXIMUM WARMTH

Warmest Parka Kishigo Offers 7° warmer than our JS152

Tested in accordance with ASTM F1291, ASTM F2732 and Psychological and Thermal Sensation Prediction against Two Environmental Conditions

\*ANSI/ISEA 107-2020 Type R | Class 3